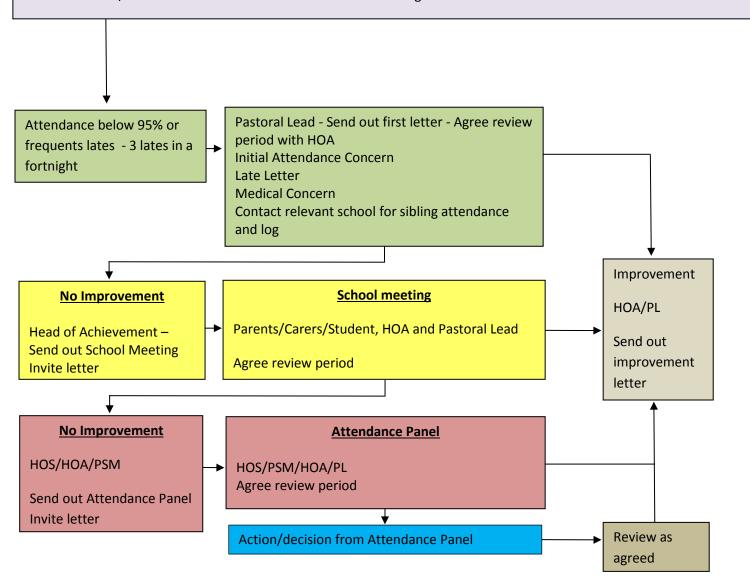

## **Start of School Year**

Send attendance letter and statement to all parents and students

Contact School Attendance Team to set half termly attendance panel dates

## **Monitor Attendance and Lateness**

Weekly commendation for 100% attendance Letter of commendation for 100% termly attendance Tutor group certificates in celebration assemblies Weekly/Bi weekly meetings to be held with HOA, DHOA, PL

Weekly attendance spreadsheet to all tutors – tutors to convey information to tutees each week to put in planner

Tutors to register all lates and follow up with students and parents and log

Tutors to encourage those students that have achieved the Highcliffe target or beyond

93 – 97% Tutors/DHOA to have conversation with students and log conversation